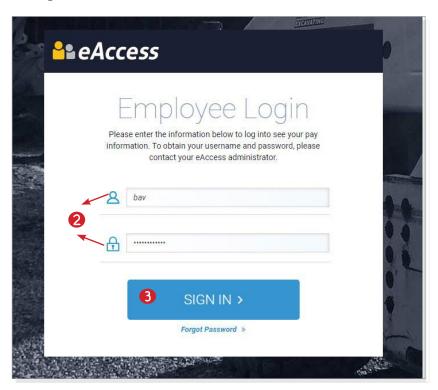

- 1. Go to eaccess.foundationsoft.com.
- 2. Log in using your username and password.
- 3. Click [Sign In].

4. If you were not preivously using the original eAccess, please skip this step and continue on to step 5.