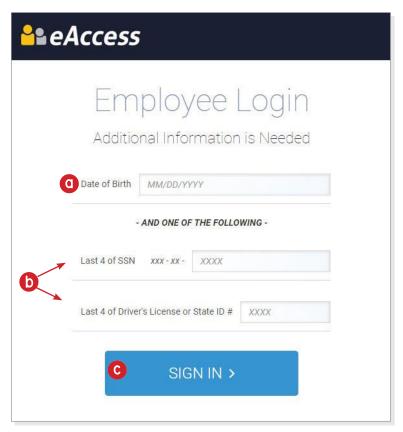

- 5. The first time you log into eAccess 2.0, you will be prompted to enter additional information for verification purposes.
  - o In the *Date of Birth* field, enter your birthday.
  - **b** Either enter the last 4 digits of your Social Security Number in the *Last 4 of SSN* field, or the last 4 digits of your driver's license number in the *Last 4 of Driver's License or State ID #* field.
  - Click [Sign in].