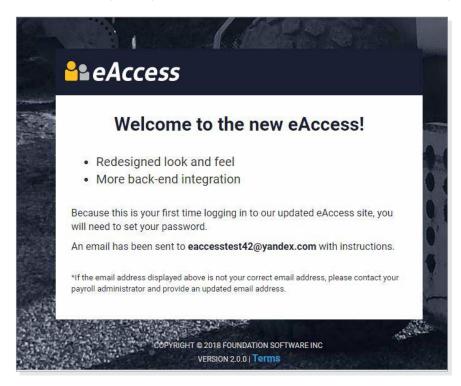

If you were previously using the original eAccess, a window will open indicating a password email reset has been sent to you. Open the email and follow the directions to reset your password and log in again.